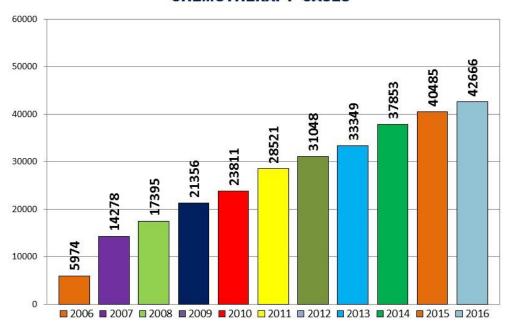

## **CHEMOTHERAPY CASES**

Census of Patient Care Services for DSCI (East): 2006-2016

# CONSISTENTLY RISING NUMBER OF PATIENTS AT DSCI (EAST) SINCE 2006:

| YEARS                               | 2006                       | 2007      | 2008              | 2009     | 2010     | 2011     | 2012    | 2013     | 2014      | 2015      | 2016     | TOTAL     |
|-------------------------------------|----------------------------|-----------|-------------------|----------|----------|----------|---------|----------|-----------|-----------|----------|-----------|
| TOTAL OPD<br>CENSUS                 | 26,308                     | 68,134    | 1,09,704          | 1,60,993 | 2,11,911 | 2,11,851 | 260,743 | 280,012  | 3,12,263  | 3,27,518  | 3,27,518 | 23,29,263 |
| NEW CASE<br>CENSUS                  | 1,208                      | 2,324     | 2,912             | 4,333    | 6,848    | 8,970    | 9,573   | 11,840   | 13,683    | 14,662    | 15,916   | 92,269    |
| CHEMOTHERAPY<br>CASES (DAY<br>CARE) | 5,974                      | 14,278    | 17,395            | 21,356   | 23,534   | 28,521   | 31,048  | 37,858   | 37,853    | 40,485    | 42,666   | 3,00,968  |
| DAY CARE<br>TREATMENTS              | 1,446                      | 7,222     | 24,802            | 26,210   | 32,800   | 36,583   | 41,747  | 51,314   | 55,109    | 57,693    | 61,346   | 3,96,272  |
| RADIATION<br>TREATMENT<br>FIELDS    | 15,369                     | 42,465    | 52,116            | 64,701   | 1,14,893 | 1,31,557 | 158,838 | 1,64,886 | 2,06,682  | 2,22,162  | 1,98,882 | 13,72,551 |
| LAB<br>INVESTIGATIONS               | Not<br>Available           | 37,173    | 63,196            | 1,35,094 | 2,94,052 | 3,65,040 | 567,960 | 793,506  | 10,38,002 | 10,23,311 | 8,84,261 | 52,01,595 |
| RADIOLOGY INVESTIGATIONS            | Not                        | available | e at that<br>time | 20,632   | 42,269   | 56,726   | 60,306  | 65,632   | 81,190    | 83,841    | 67,842   | 4,78,438  |
| INDOOR<br>ADMISSIONS                | Not available at that time |           |                   | 483      | 6,069    | 7,499    | 8,669   | 9,906    | 9,859     | 6,910     | 49,395   |           |
| SURGERY CASES                       | Not available at that time |           |                   |          | 429      | 1,047    | 1,893   | 5,967    | 7,801     | 8,881     | 26,018   |           |
| DHARAMSHALA INMATES                 | Not available at that time |           |                   | 22,753   | 34,781   | 39,604   | 44,495  | 56,219   | 58,233    | 38,638    | 3,14,819 |           |