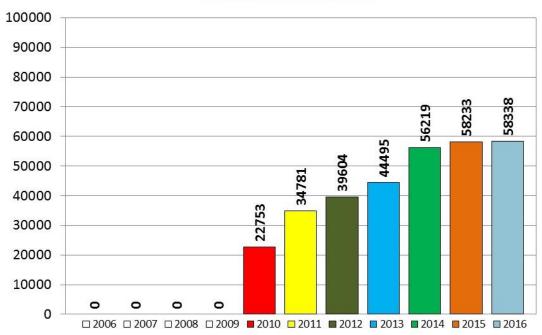

#### **DHARMSHALA CENSUS**

Census of Patient Care Services for DSCI (West): 2013-2016

# CONSISTENTLY RISING NUMBER OF PATIENTS AT DSCI (EAST) SINCE 2006:

| YEARS                               | 2006                       | 2007      | 2008              | 2009     | 2010     | 2011     | 2012    | 2013     | 2014      | 2015      | 2016     | TOTAL     |
|-------------------------------------|----------------------------|-----------|-------------------|----------|----------|----------|---------|----------|-----------|-----------|----------|-----------|
| TOTAL OPD<br>CENSUS                 | 26,308                     | 68,134    | 1,09,704          | 1,60,993 | 2,11,911 | 2,11,851 | 260,743 | 280,012  | 3,12,263  | 3,27,518  | 3,27,518 | 23,29,263 |
| NEW CASE<br>CENSUS                  | 1,208                      | 2,324     | 2,912             | 4,333    | 6,848    | 8,970    | 9,573   | 11,840   | 13,683    | 14,662    | 15,916   | 92,269    |
| CHEMOTHERAPY<br>CASES (DAY<br>CARE) | 5,974                      | 14,278    | 17,395            | 21,356   | 23,534   | 28,521   | 31,048  | 37,858   | 37,853    | 40,485    | 42,666   | 3,00,968  |
| DAY CARE<br>TREATMENTS              | 1,446                      | 7,222     | 24,802            | 26,210   | 32,800   | 36,583   | 41,747  | 51,314   | 55,109    | 57,693    | 61,346   | 3,96,272  |
| RADIATION<br>TREATMENT<br>FIELDS    | 15,369                     | 42,465    | 52,116            | 64,701   | 1,14,893 | 1,31,557 | 158,838 | 1,64,886 | 2,06,682  | 2,22,162  | 1,98,882 | 13,72,551 |
| LAB<br>INVESTIGATIONS               | Not<br>Available           | 37,173    | 63,196            | 1,35,094 | 2,94,052 | 3,65,040 | 567,960 | 793,506  | 10,38,002 | 10,23,311 | 8,84,261 | 52,01,595 |
| RADIOLOGY INVESTIGATIONS            | Not                        | available | e at that<br>time | 20,632   | 42,269   | 56,726   | 60,306  | 65,632   | 81,190    | 83,841    | 67,842   | 4,78,438  |
| INDOOR<br>ADMISSIONS                | Not available at that time |           |                   | 483      | 6,069    | 7,499    | 8,669   | 9,906    | 9,859     | 6,910     | 49,395   |           |
| SURGERY CASES                       | Not available at that time |           |                   |          | 429      | 1,047    | 1,893   | 5,967    | 7,801     | 8,881     | 26,018   |           |
| DHARAMSHALA INMATES                 | Not available at that time |           |                   | 22,753   | 34,781   | 39,604   | 44,495  | 56,219   | 58,233    | 38,638    | 3,14,819 |           |