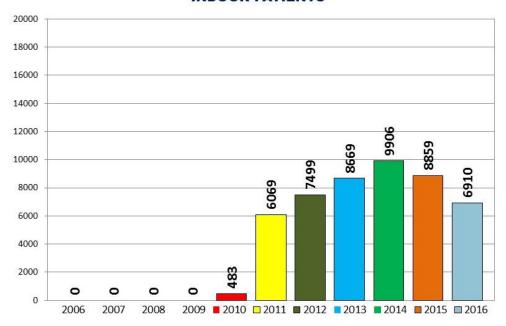

#### **INDOOR PATIENTS**

# CONSISTENTLY RISING NUMBER OF PATIENTS AT DSCI (EAST) SINCE 2006:

| YEARS                               | 2006                       | 2007      | 2008              | 2009     | 2010     | 2011     | 2012    | 2013     | 2014      | 2015      | 2016     | TOTAL     |
|-------------------------------------|----------------------------|-----------|-------------------|----------|----------|----------|---------|----------|-----------|-----------|----------|-----------|
| TOTAL OPD<br>CENSUS                 | 26,308                     | 68,134    | 1,09,704          | 1,60,993 | 2,11,911 | 2,11,851 | 260,743 | 280,012  | 3,12,263  | 3,27,518  | 3,27,518 | 23,29,263 |
| NEW CASE<br>CENSUS                  | 1,208                      | 2,324     | 2,912             | 4,333    | 6,848    | 8,970    | 9,573   | 11,840   | 13,683    | 14,662    | 15,916   | 92,269    |
| CHEMOTHERAPY<br>CASES (DAY<br>CARE) | 5,974                      | 14,278    | 17,395            | 21,356   | 23,534   | 28,521   | 31,048  | 37,858   | 37,853    | 40,485    | 42,666   | 3,00,968  |
| DAY CARE<br>TREATMENTS              | 1,446                      | 7,222     | 24,802            | 26,210   | 32,800   | 36,583   | 41,747  | 51,314   | 55,109    | 57,693    | 61,346   | 3,96,272  |
| RADIATION<br>TREATMENT<br>FIELDS    | 15,369                     | 42,465    | 52,116            | 64,701   | 1,14,893 | 1,31,557 | 158,838 | 1,64,886 | 2,06,682  | 2,22,162  | 1,98,882 | 13,72,551 |
| LAB<br>INVESTIGATIONS               | Not<br>Available           | 37,173    | 63,196            | 1,35,094 | 2,94,052 | 3,65,040 | 567,960 | 793,506  | 10,38,002 | 10,23,311 | 8,84,261 | 52,01,595 |
| RADIOLOGY INVESTIGATIONS            | Not                        | available | e at that<br>time | 20,632   | 42,269   | 56,726   | 60,306  | 65,632   | 81,190    | 83,841    | 67,842   | 4,78,438  |
| INDOOR<br>ADMISSIONS                | Not available at that time |           |                   | 483      | 6,069    | 7,499    | 8,669   | 9,906    | 9,859     | 6,910     | 49,395   |           |
| SURGERY CASES                       | Not available at that time |           |                   |          | 429      | 1,047    | 1,893   | 5,967    | 7,801     | 8,881     | 26,018   |           |
| DHARAMSHALA INMATES                 | Not available at that time |           |                   | 22,753   | 34,781   | 39,604   | 44,495  | 56,219   | 58,233    | 38,638    | 3,14,819 |           |