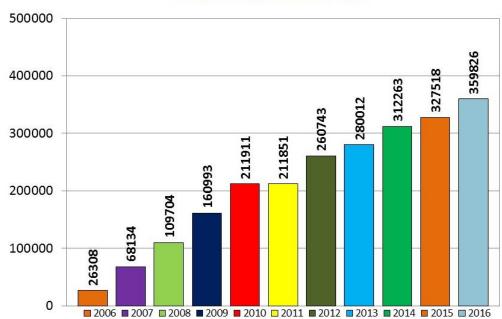

#### **TOTAL OPD REGISTRATIONS**

Census of Patient Care Services for DSCI (East): 2006-2016

# CONSISTENTLY RISING NUMBER OF PATIENTS AT DSCI (EAST) SINCE 2006:

| YEARS                               | 2006                       | 2007      | 2008              | 2009     | 2010     | 2011     | 2012    | 2013     | 2014      | 2015      | 2016     | TOTAL     |
|-------------------------------------|----------------------------|-----------|-------------------|----------|----------|----------|---------|----------|-----------|-----------|----------|-----------|
| TOTAL OPD<br>CENSUS                 | 26,308                     | 68,134    | 1,09,704          | 1,60,993 | 2,11,911 | 2,11,851 | 260,743 | 280,012  | 3,12,263  | 3,27,518  | 3,27,518 | 23,29,263 |
| NEW CASE<br>CENSUS                  | 1,208                      | 2,324     | 2,912             | 4,333    | 6,848    | 8,970    | 9,573   | 11,840   | 13,683    | 14,662    | 15,916   | 92,269    |
| CHEMOTHERAPY<br>CASES (DAY<br>CARE) | 5,974                      | 14,278    | 17,395            | 21,356   | 23,534   | 28,521   | 31,048  | 37,858   | 37,853    | 40,485    | 42,666   | 3,00,968  |
| DAY CARE<br>TREATMENTS              | 1,446                      | 7,222     | 24,802            | 26,210   | 32,800   | 36,583   | 41,747  | 51,314   | 55,109    | 57,693    | 61,346   | 3,96,272  |
| RADIATION<br>TREATMENT<br>FIELDS    | 15,369                     | 42,465    | 52,116            | 64,701   | 1,14,893 | 1,31,557 | 158,838 | 1,64,886 | 2,06,682  | 2,22,162  | 1,98,882 | 13,72,551 |
| LAB<br>INVESTIGATIONS               | Not<br>Available           | 37,173    | 63,196            | 1,35,094 | 2,94,052 | 3,65,040 | 567,960 | 793,506  | 10,38,002 | 10,23,311 | 8,84,261 | 52,01,595 |
| RADIOLOGY INVESTIGATIONS            | Not                        | available | e at that<br>time | 20,632   | 42,269   | 56,726   | 60,306  | 65,632   | 81,190    | 83,841    | 67,842   | 4,78,438  |
| INDOOR<br>ADMISSIONS                | Not available at that time |           |                   | 483      | 6,069    | 7,499    | 8,669   | 9,906    | 9,859     | 6,910     | 49,395   |           |
| SURGERY CASES                       | Not available at that time |           |                   |          | 429      | 1,047    | 1,893   | 5,967    | 7,801     | 8,881     | 26,018   |           |
| DHARAMSHALA INMATES                 | Not available at that time |           |                   | 22,753   | 34,781   | 39,604   | 44,495  | 56,219   | 58,233    | 38,638    | 3,14,819 |           |