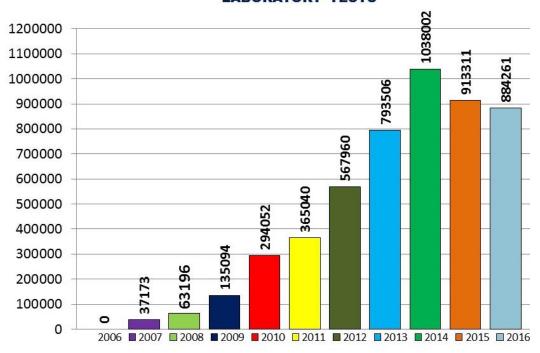

#### **LABORATORY TESTS**

# CONSISTENTLY RISING NUMBER OF PATIENTS AT DSCI (EAST) SINCE 2006:

| YEARS                               | 2006                       | 2007      | 2008              | 2009     | 2010     | 2011     | 2012    | 2013     | 2014      | 2015      | 2016     | TOTAL     |
|-------------------------------------|----------------------------|-----------|-------------------|----------|----------|----------|---------|----------|-----------|-----------|----------|-----------|
| TOTAL OPD<br>CENSUS                 | 26,308                     | 68,134    | 1,09,704          | 1,60,993 | 2,11,911 | 2,11,851 | 260,743 | 280,012  | 3,12,263  | 3,27,518  | 3,27,518 | 23,29,263 |
| NEW CASE<br>CENSUS                  | 1,208                      | 2,324     | 2,912             | 4,333    | 6,848    | 8,970    | 9,573   | 11,840   | 13,683    | 14,662    | 15,916   | 92,269    |
| CHEMOTHERAPY<br>CASES (DAY<br>CARE) | 5,974                      | 14,278    | 17,395            | 21,356   | 23,534   | 28,521   | 31,048  | 37,858   | 37,853    | 40,485    | 42,666   | 3,00,968  |
| DAY CARE<br>TREATMENTS              | 1,446                      | 7,222     | 24,802            | 26,210   | 32,800   | 36,583   | 41,747  | 51,314   | 55,109    | 57,693    | 61,346   | 3,96,272  |
| RADIATION<br>TREATMENT<br>FIELDS    | 15,369                     | 42,465    | 52,116            | 64,701   | 1,14,893 | 1,31,557 | 158,838 | 1,64,886 | 2,06,682  | 2,22,162  | 1,98,882 | 13,72,551 |
| LAB<br>INVESTIGATIONS               | Not<br>Available           | 37,173    | 63,196            | 1,35,094 | 2,94,052 | 3,65,040 | 567,960 | 793,506  | 10,38,002 | 10,23,311 | 8,84,261 | 52,01,595 |
| RADIOLOGY INVESTIGATIONS            | Not                        | available | e at that<br>time | 20,632   | 42,269   | 56,726   | 60,306  | 65,632   | 81,190    | 83,841    | 67,842   | 4,78,438  |
| INDOOR<br>ADMISSIONS                | Not available at that time |           |                   | 483      | 6,069    | 7,499    | 8,669   | 9,906    | 9,859     | 6,910     | 49,395   |           |
| SURGERY CASES                       | Not available at that time |           |                   |          | 429      | 1,047    | 1,893   | 5,967    | 7,801     | 8,881     | 26,018   |           |
| DHARAMSHALA INMATES                 | Not available at that time |           |                   | 22,753   | 34,781   | 39,604   | 44,495  | 56,219   | 58,233    | 38,638    | 3,14,819 |           |